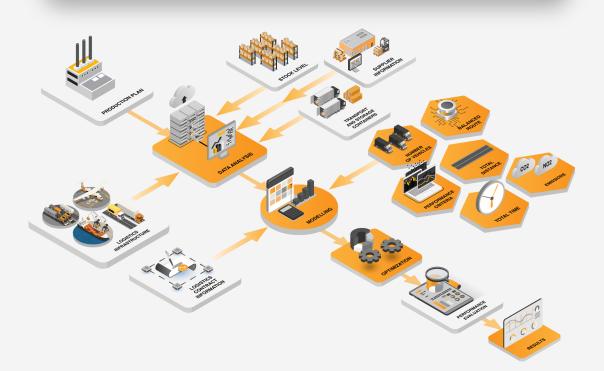

# MilkRunOpt®

MikRunOpt optimizes all of your inbound logistics operations by integrating your suppliers, raw material warehouse, inventory profiles, logistics infrastructure and poduction plans to maximize your capacity utilization while minimizing inbound logistics co sts.

# **Product Functionality**

Supports different objectives: minimum number of vehicles, minimum distance, shortest total time minimum emission or balanced

Routes heterogeneous vehicles (vehicles with different specifications and capacities)

Creates vehicle loading order and plans, pallet/container plans

Satisfies loading and delivery time windows

Uses real-time and dynamic traffic data

# **Advantages**

Integrates with your IT systems in a short time

Prepares your raw material supply plans optimally

Reflects your specific processes with its flexible structure

Provides an average of 20% savings in your incoming logistics and raw material stock costs

# By using multiple optimization criteria, such as:

- Maximize profits
- Minimize cost
- Smooth work force
- Minimize carbon foot print
- Improve inventory flow time

#### Manage your milkrun operations by:

- Optimal collection of raw materials from your supplier network
- Minimize the number of vehicles used in the operations
- Manage your raw material inventory effectively
- Minimize starvation of production systems

# **Optimize your inbound logistics by:**

- Coordinating raw material supply with production plans
- Managing raw material inventory considering demand fluctuations
- Managing your pallets and containers
- Reducing vehicle movements in your facility