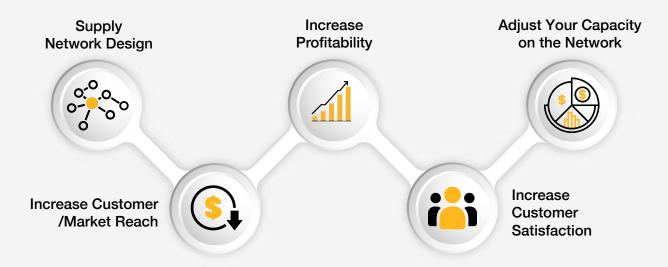

#### Manage your supply network by:

- Selecting the best locations to expand
- Increase your market coverage
- Increase customer service level
- Coordinate all assets

#### **Optimize your supply network by:**

- Establishing new facilities
- Allocating market to your facilities
- Optimizing capacity utilization dynamically
- Adjusting your capacity under dynamic demand conditions

#### Via optimal supply network management, we provide:

- Increased market coverage
- Higher profits
- Higher social impact