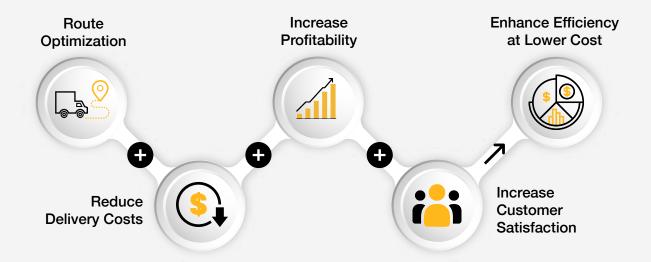

# **Advantages**

#### Up to %30 Cost Saving!

- Reduction on the vehicles used
- Reduction of distance traveled
- Reduction of total delivery time in a route

- Minimum number of vehicles
- Maximum capacity usage
- Minimum distance travelled
- Shortest transportation time
- Minimum carbon emissions