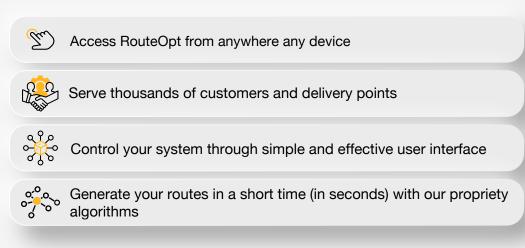

# RouteOpt®



RouteOpt generates optimal transportation plans and vehicle routes for inbound and outbound logistics operations. We offer a flexible and extensible architecture that is customizable to your needs.

# **Product Functionality**



# **Advantages**





#### Up to %30 Cost Saving!

- Reduction on the vehicles used
- Reduction of distance traveled
- Reduction of total delivery time in a route



- Minimum number of vehicles
- Maximum capacity usage
- Minimum distance travelled
- Shortest transportation time
- Minimum carbon emissions

or a combination of these for a balanced route

### You need a solution that can do more than just help you get from A to B.



# **Optimize Your Fleet**

#### Manage your fleet effectively by:

- Reduced fleet sizes
- Lower number of idle vehicles.
- Higher utilization of assets
- Optimized fleet

# Manage your service contract efficiently by:

- Reduced number of vehicles
- Higher loads per vehicle/better capacity utilization
- Improved vehicle fleet
- Reduced distance travelled

# **Increased Customer